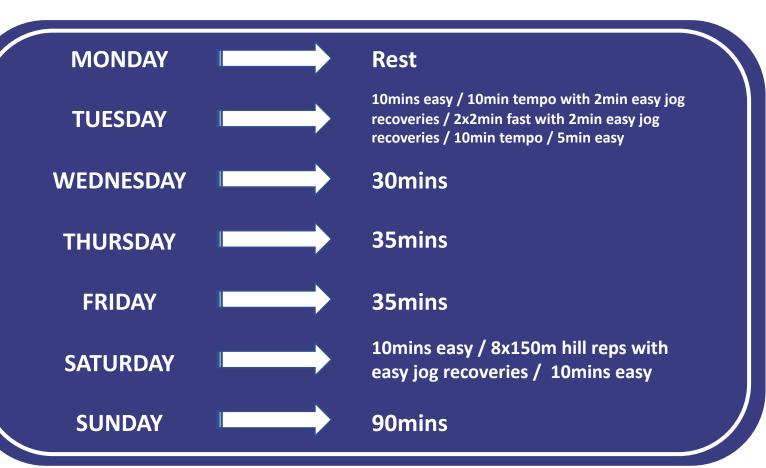

By Catherina McKiernan & Mick Clohisey





**MONDAY** Rest **30mins Easy TUESDAY WEDNESDAY** Rest 10mins easy / 5x2min fast pace with **THURSDAY** 2min easy jog recoveries / 10min easy **FRIDAY** Rest **SATURDAY 25-30mins** 45mins **SUNDAY** 











**MONDAY** Rest **TUESDAY** 35mins **WEDNESDAY** 30mins 10mins easy / 2x8min tempo pace with **THURSDAY** 2min easy jog recoveries / 10mins easy **FRIDAY** Rest **SATURDAY** 35mins **50mins Easy SUNDAY** 











**MONDAY** Rest **TUESDAY** 45mins **WEDNESDAY** 30mins 10mins easy / 10min tempo with 2min easy jog **THURSDAY** recoveries / 3x3min fast with 2min easy jog recoveries / 10mins easy **FRIDAY** Rest **SATURDAY** 45mins **75mins Easy SUNDAY** 















































### **Irish Life Dublin Half Marathon Training Plan – Definitions**