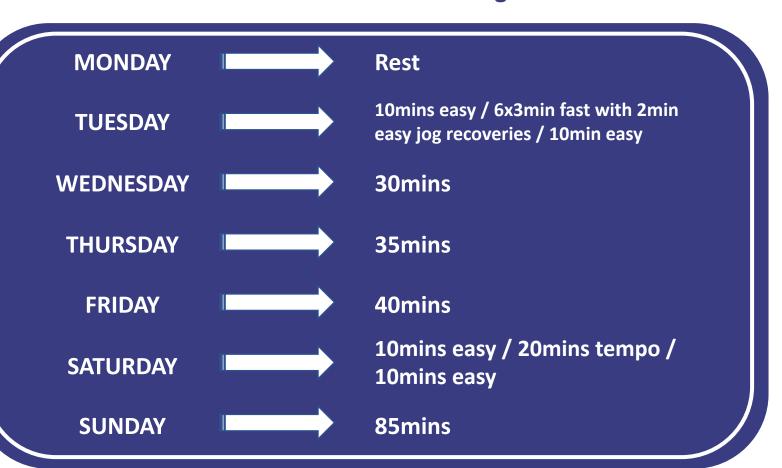

By Catherina McKiernan & Mick Clohisey





**MONDAY** Rest **30mins Easy TUESDAY WEDNESDAY** Rest 10mins easy / 5x2min fast pace with **THURSDAY** 2min easy jog recoveries / 10min easy **FRIDAY** Rest **SATURDAY 25-30mins** 45mins **SUNDAY** 











**MONDAY** Rest **TUESDAY** 35mins **WEDNESDAY** 30mins 10mins easy / 2x8min tempo pace with **THURSDAY** 2min easy jog recoveries / 10mins easy **FRIDAY** Rest **SATURDAY** 35mins **50mins Easy SUNDAY** 











**MONDAY** Rest **TUESDAY** 45mins **WEDNESDAY** 30mins 10mins easy / 10min tempo with 2min easy jog **THURSDAY** recoveries / 3x3min fast with 2min easy jog recoveries / 10mins easy **FRIDAY** Rest **SATURDAY** 45mins **75mins Easy SUNDAY** 















































### **Irish Life Dublin Half Marathon Training Plan – Definitions**