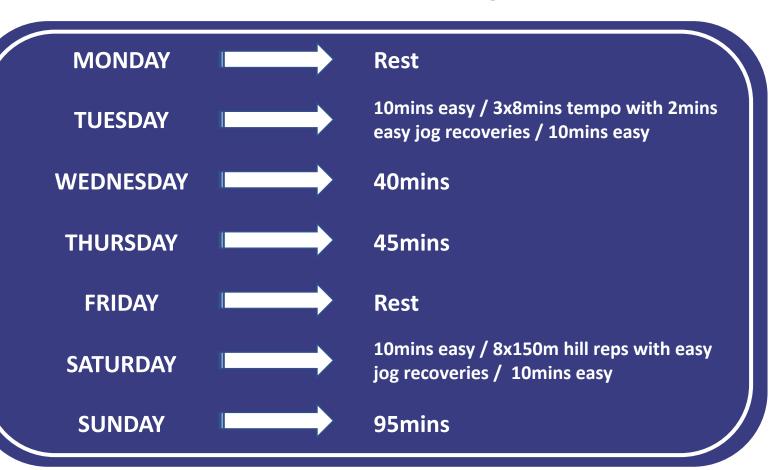

By Catherina McKiernan & Mick Clohisey

**MONDAY** Rest **30mins Easy TUESDAY WEDNESDAY** Rest 10mins easy / 5x2min fast pace with **THURSDAY** 2min easy jog recoveries / 10min easy **FRIDAY** Rest **SATURDAY 25-30mins** 45mins **SUNDAY** 

**MONDAY** Rest **TUESDAY** 35mins **WEDNESDAY** 30mins 10mins easy / 2x8min tempo pace with **THURSDAY** 2min easy jog recoveries / 10mins easy **FRIDAY** Rest **SATURDAY** 35mins **50mins Easy SUNDAY** 

**MONDAY** Rest **TUESDAY** 45mins **WEDNESDAY** 30mins 10mins easy / 10min tempo with 2min easy jog **THURSDAY** recoveries / 3x3min fast with 2min easy jog recoveries / 10mins easy **FRIDAY** Rest **SATURDAY** 45mins **75mins Easy SUNDAY** 