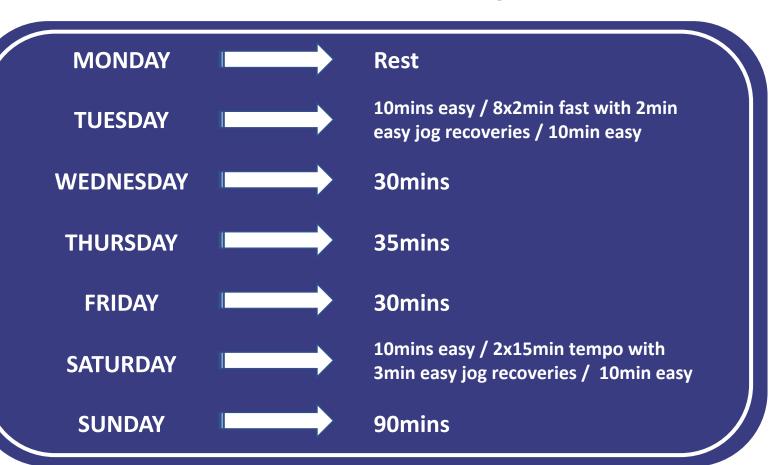

By Catherina McKiernan & Mick Clohisey





**MONDAY** Rest **30mins Easy TUESDAY WEDNESDAY** Rest 10mins easy / 5x2min fast pace with **THURSDAY** 2min easy jog recoveries / 10min easy **FRIDAY** Rest **SATURDAY 25-30mins** 45mins **SUNDAY** 











**MONDAY** Rest **TUESDAY** 35mins **WEDNESDAY** 30mins 10mins easy / 2x8min tempo pace with **THURSDAY** 2min easy jog recoveries / 10mins easy **FRIDAY** Rest **SATURDAY** 35mins **50mins Easy SUNDAY** 











**MONDAY** Rest **TUESDAY** 45mins **WEDNESDAY** 30mins 10mins easy / 10min tempo with 2min easy jog **THURSDAY** recoveries / 3x3min fast with 2min easy jog recoveries / 10mins easy **FRIDAY** Rest **SATURDAY** 45mins **75mins Easy SUNDAY** 















































### **Irish Life Dublin Half Marathon Training Plan – Definitions**