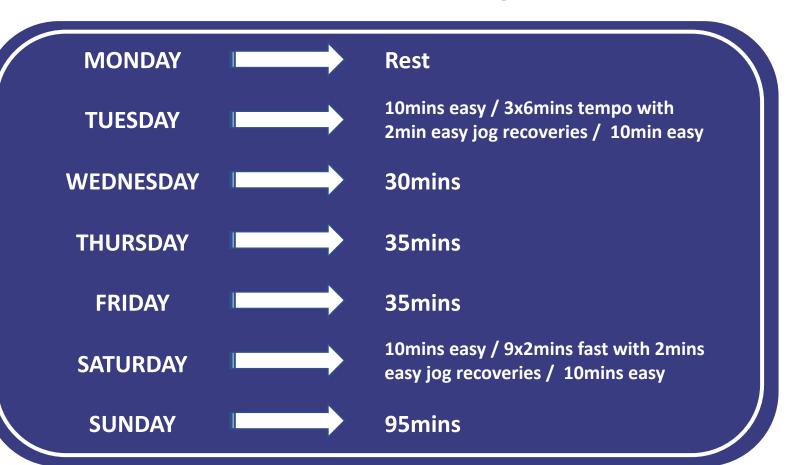

By Catherina McKiernan & Mick Clohisey

**MONDAY** Rest **30mins Easy TUESDAY WEDNESDAY** Rest 10mins easy / 5x2min fast pace with **THURSDAY** 2min easy jog recoveries / 10min easy **FRIDAY** Rest **SATURDAY 25-30mins** 45mins **SUNDAY** 

**MONDAY** Rest **TUESDAY** 35mins **WEDNESDAY** 30mins 10mins easy / 2x8min tempo pace with **THURSDAY** 2min easy jog recoveries / 10mins easy **FRIDAY** Rest **SATURDAY** 35mins **50mins Easy SUNDAY** 

**MONDAY** Rest **TUESDAY** 45mins **WEDNESDAY** 30mins 10mins easy / 10min tempo with 2min easy jog **THURSDAY** recoveries / 3x3min fast with 2min easy jog recoveries / 10mins easy **FRIDAY** Rest **SATURDAY** 45mins **75mins Easy SUNDAY** 