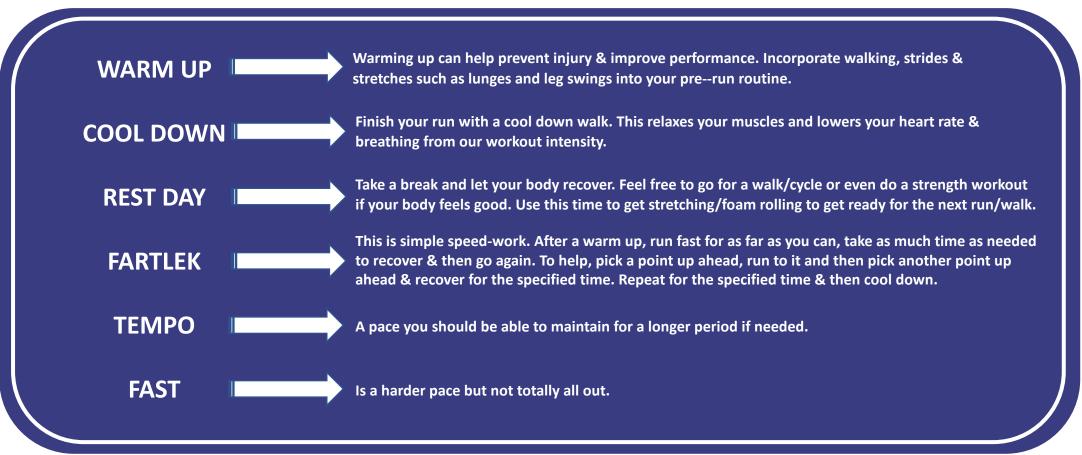

Clohisey





**MONDAY** Rest **30mins Easy TUESDAY WEDNESDAY** Rest 10mins easy / 5x2min fast pace with **THURSDAY** 2min easy jog recoveries / 10min easy **FRIDAY** Rest **SATURDAY 25-30mins** 45mins **SUNDAY** 











**MONDAY** Rest **TUESDAY** 35mins **WEDNESDAY** 30mins 10mins easy / 2x8min tempo pace with **THURSDAY** 2min easy jog recoveries / 10mins easy **FRIDAY** Rest **SATURDAY** 35mins **50mins Easy SUNDAY** 











**MONDAY** Rest **TUESDAY** 45mins **WEDNESDAY** 30mins 10mins easy / 10min tempo with 2min easy jog **THURSDAY** recoveries / 3x3min fast with 2min easy jog recoveries / 10mins easy **FRIDAY** Rest **SATURDAY** 45mins **75mins Easy SUNDAY** 















































### **Irish Life Dublin Half Marathon Training Plan – Definitions**