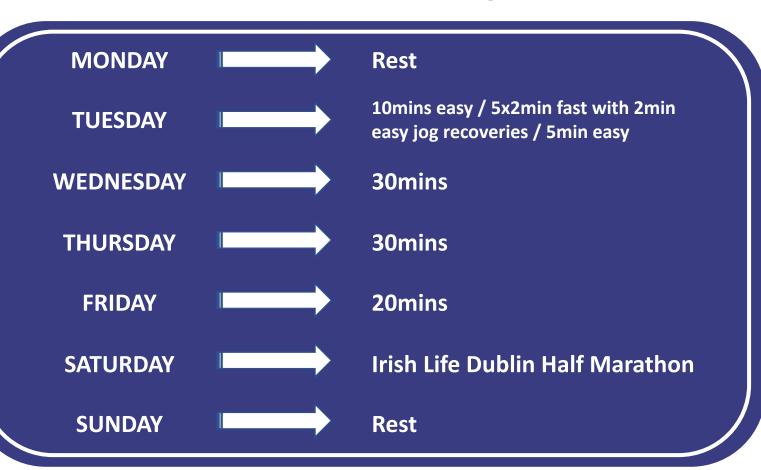

By Catherina McKiernan & Mick Clohisey

**MONDAY** Rest **30mins Easy TUESDAY WEDNESDAY** Rest 10mins easy / 5x2min fast pace with **THURSDAY** 2min easy jog recoveries / 10min easy **FRIDAY** Rest **SATURDAY 25-30mins** 45mins **SUNDAY** 

**MONDAY** Rest **TUESDAY** 35mins **WEDNESDAY** 30mins 10mins easy / 2x8min tempo pace with **THURSDAY** 2min easy jog recoveries / 10mins easy **FRIDAY** Rest **SATURDAY** 35mins **50mins Easy SUNDAY** 

**MONDAY** Rest **TUESDAY** 45mins **WEDNESDAY** 30mins 10mins easy / 10min tempo with 2min easy jog **THURSDAY** recoveries / 3x3min fast with 2min easy jog recoveries / 10mins easy **FRIDAY** Rest **SATURDAY** 45mins **75mins Easy SUNDAY** 