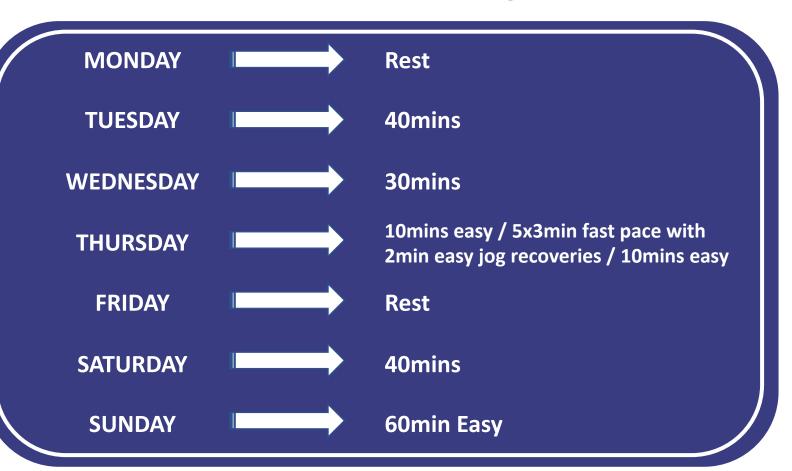

By Catherina McKiernan & Mick Clohisey





**MONDAY** Rest **30mins Easy TUESDAY WEDNESDAY** Rest 10mins easy / 5x2min fast pace with **THURSDAY** 2min easy jog recoveries / 10min easy **FRIDAY** Rest **SATURDAY 25-30mins** 45mins **SUNDAY** 











**MONDAY** Rest **TUESDAY** 35mins **WEDNESDAY** 30mins 10mins easy / 2x8min tempo pace with **THURSDAY** 2min easy jog recoveries / 10mins easy **FRIDAY** Rest **SATURDAY** 35mins **50mins Easy SUNDAY** 











**MONDAY** Rest **TUESDAY** 45mins **WEDNESDAY** 30mins 10mins easy / 10min tempo with 2min easy jog **THURSDAY** recoveries / 3x3min fast with 2min easy jog recoveries / 10mins easy **FRIDAY** Rest **SATURDAY** 45mins **75mins Easy SUNDAY** 















































### **Irish Life Dublin Half Marathon Training Plan – Definitions**