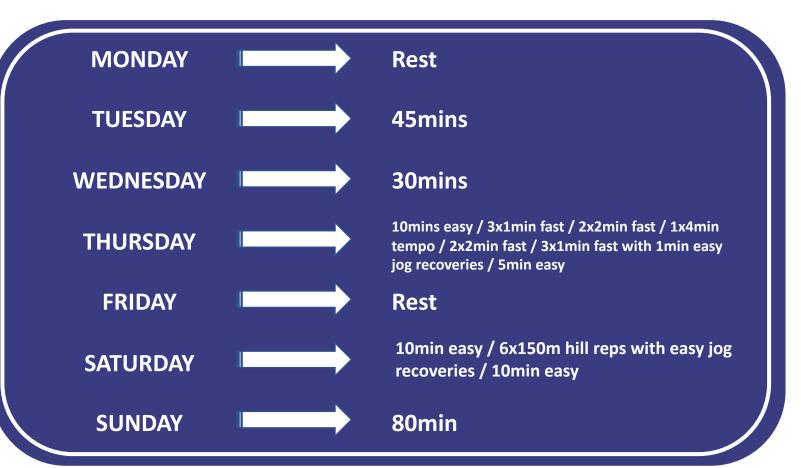

By Catherina McKiernan & Mick Clohisey





**MONDAY** Rest **30mins Easy TUESDAY WEDNESDAY** Rest 10mins easy / 5x2min fast pace with **THURSDAY** 2min easy jog recoveries / 10min easy **FRIDAY** Rest **SATURDAY 25-30mins** 45mins **SUNDAY** 











**MONDAY** Rest **TUESDAY** 35mins **WEDNESDAY** 30mins 10mins easy / 2x8min tempo pace with **THURSDAY** 2min easy jog recoveries / 10mins easy **FRIDAY** Rest **SATURDAY** 35mins **50mins Easy SUNDAY** 











**MONDAY** Rest **TUESDAY** 45mins **WEDNESDAY** 30mins 10mins easy / 10min tempo with 2min easy jog **THURSDAY** recoveries / 3x3min fast with 2min easy jog recoveries / 10mins easy **FRIDAY** Rest **SATURDAY** 45mins **75mins Easy SUNDAY** 















































### **Irish Life Dublin Half Marathon Training Plan – Definitions**