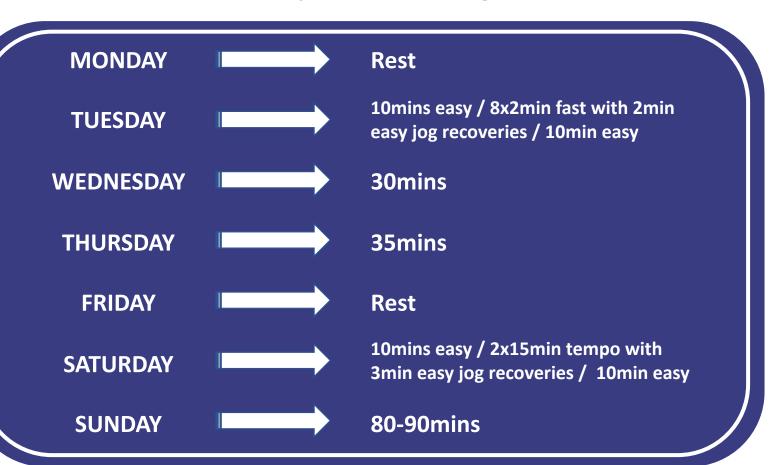

By Catherina McKiernan & Mick Clohisey





**MONDAY** Rest **30mins Easy TUESDAY WEDNESDAY** Rest 10mins easy / 5x2min fast pace with **THURSDAY** 2min easy jog recoveries / 10min easy **FRIDAY** Rest **SATURDAY 25-30mins** 45mins **SUNDAY** 











**MONDAY** Rest **TUESDAY** 35mins **WEDNESDAY** 30mins 10mins easy / 2x8min tempo pace with **THURSDAY** 2min easy jog recoveries / 10mins easy **FRIDAY** Rest **SATURDAY** 35mins **50mins Easy SUNDAY** 











**MONDAY** Rest **TUESDAY** 45mins **WEDNESDAY** 30mins 10mins easy / 10min tempo with 2min easy jog **THURSDAY** recoveries / 3x3min fast with 2min easy jog recoveries / 10mins easy **FRIDAY** Rest **SATURDAY** 45mins **75mins Easy SUNDAY** 



































## **Irish Life Frank Duffy 10 Mile Training Plan – Definitions**