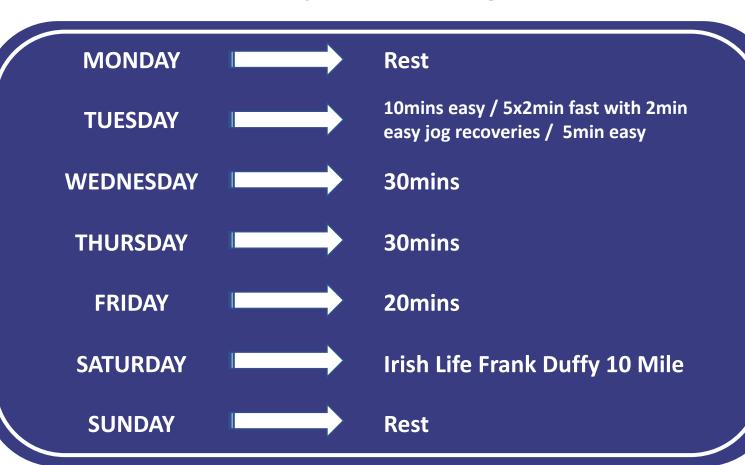

By Catherina McKiernan & Mick Clohisey





**MONDAY** Rest **30mins Easy TUESDAY WEDNESDAY** Rest 10mins easy / 5x2min fast pace with **THURSDAY** 2min easy jog recoveries / 10min easy **FRIDAY** Rest **SATURDAY 25-30mins** 45mins **SUNDAY** 











**MONDAY** Rest **TUESDAY** 35mins **WEDNESDAY** 30mins 10mins easy / 2x8min tempo pace with **THURSDAY** 2min easy jog recoveries / 10mins easy **FRIDAY** Rest **SATURDAY** 35mins **50mins Easy SUNDAY** 











**MONDAY** Rest **TUESDAY** 45mins **WEDNESDAY** 30mins 10mins easy / 10min tempo with 2min easy jog **THURSDAY** recoveries / 3x3min fast with 2min easy jog recoveries / 10mins easy **FRIDAY** Rest **SATURDAY** 45mins **75mins Easy SUNDAY** 



































## **Irish Life Frank Duffy 10 Mile Training Plan – Definitions**