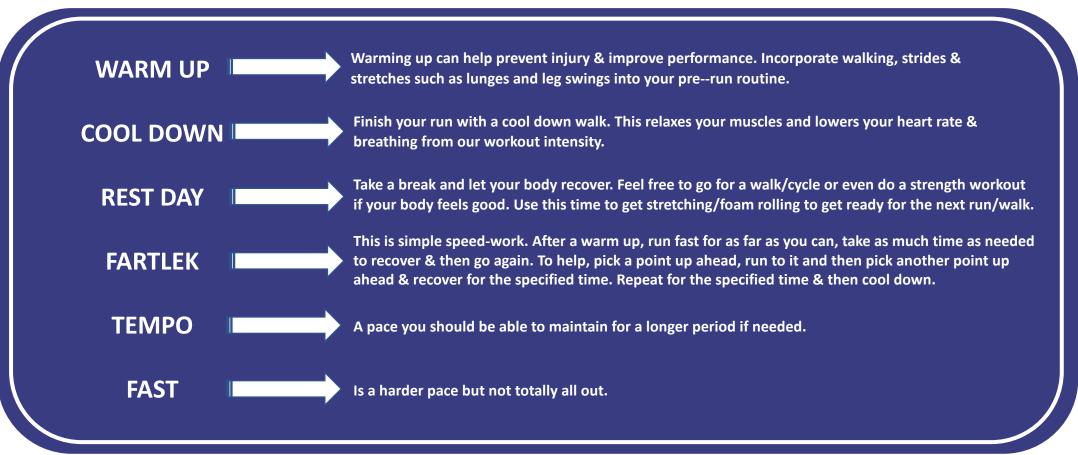

iernan & Mick Clohisey





**MONDAY** Rest **30mins Easy TUESDAY WEDNESDAY** Rest 10mins easy / 5x2min fast pace with **THURSDAY** 2min easy jog recoveries / 10min easy **FRIDAY** Rest **SATURDAY 25-30mins** 45mins **SUNDAY** 











**MONDAY** Rest **TUESDAY** 35mins **WEDNESDAY** 30mins 10mins easy / 2x8min tempo pace with **THURSDAY** 2min easy jog recoveries / 10mins easy **FRIDAY** Rest **SATURDAY** 35mins **50mins Easy SUNDAY** 











**MONDAY** Rest **TUESDAY** 45mins **WEDNESDAY** 30mins 10mins easy / 10min tempo with 2min easy jog **THURSDAY** recoveries / 3x3min fast with 2min easy jog recoveries / 10mins easy **FRIDAY** Rest **SATURDAY** 45mins **75mins Easy SUNDAY** 



































## **Irish Life Frank Duffy 10 Mile Training Plan – Definitions**