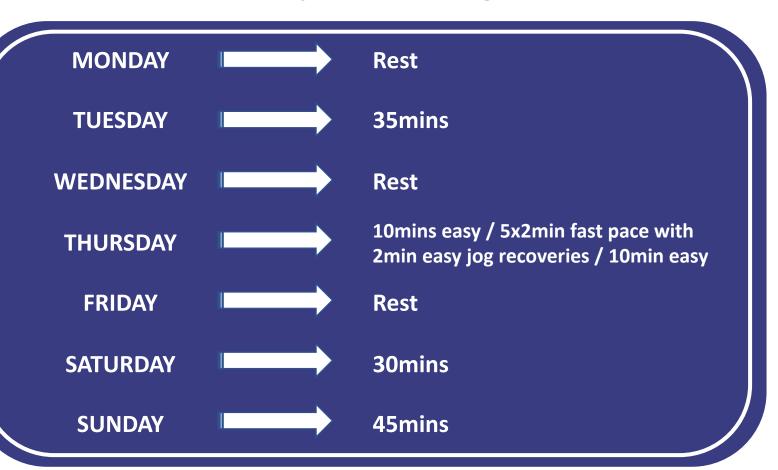

By Catherina McKiernan & Mick Clohisey





**MONDAY** Rest **30mins Easy TUESDAY WEDNESDAY** Rest 10mins easy / 5x2min fast pace with **THURSDAY** 2min easy jog recoveries / 10min easy **FRIDAY** Rest **SATURDAY 25-30mins** 45mins **SUNDAY** 











**MONDAY** Rest **TUESDAY** 35mins **WEDNESDAY** 30mins 10mins easy / 2x8min tempo pace with **THURSDAY** 2min easy jog recoveries / 10mins easy **FRIDAY** Rest **SATURDAY** 35mins **50mins Easy SUNDAY** 











**MONDAY** Rest **TUESDAY** 45mins **WEDNESDAY** 30mins 10mins easy / 10min tempo with 2min easy jog **THURSDAY** recoveries / 3x3min fast with 2min easy jog recoveries / 10mins easy **FRIDAY** Rest **SATURDAY** 45mins **75mins Easy SUNDAY** 



































## **Irish Life Frank Duffy 10 Mile Training Plan – Definitions**