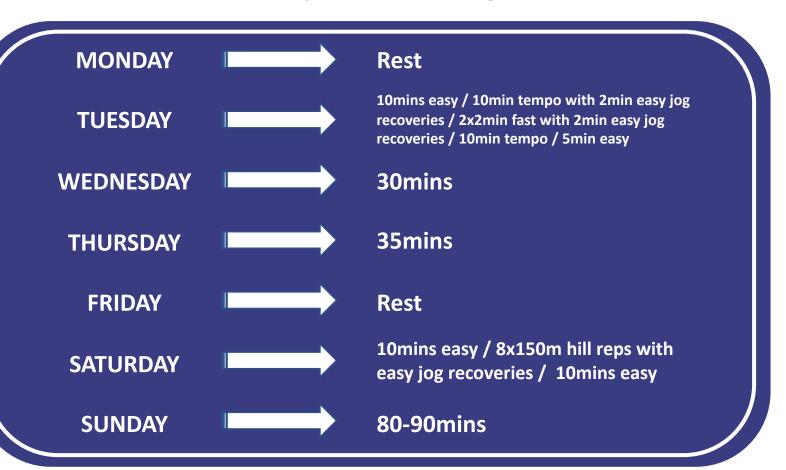

By Catherina McKiernan & Mick Clohisey





**MONDAY** Rest **30mins Easy TUESDAY WEDNESDAY** Rest 10mins easy / 5x2min fast pace with **THURSDAY** 2min easy jog recoveries / 10min easy **FRIDAY** Rest **SATURDAY 25-30mins** 45mins **SUNDAY** 











**MONDAY** Rest **TUESDAY** 35mins **WEDNESDAY** 30mins 10mins easy / 2x8min tempo pace with **THURSDAY** 2min easy jog recoveries / 10mins easy **FRIDAY** Rest **SATURDAY** 35mins **50mins Easy SUNDAY** 











**MONDAY** Rest **TUESDAY** 45mins **WEDNESDAY** 30mins 10mins easy / 10min tempo with 2min easy jog **THURSDAY** recoveries / 3x3min fast with 2min easy jog recoveries / 10mins easy **FRIDAY** Rest **SATURDAY** 45mins **75mins Easy SUNDAY** 



































## **Irish Life Frank Duffy 10 Mile Training Plan – Definitions**