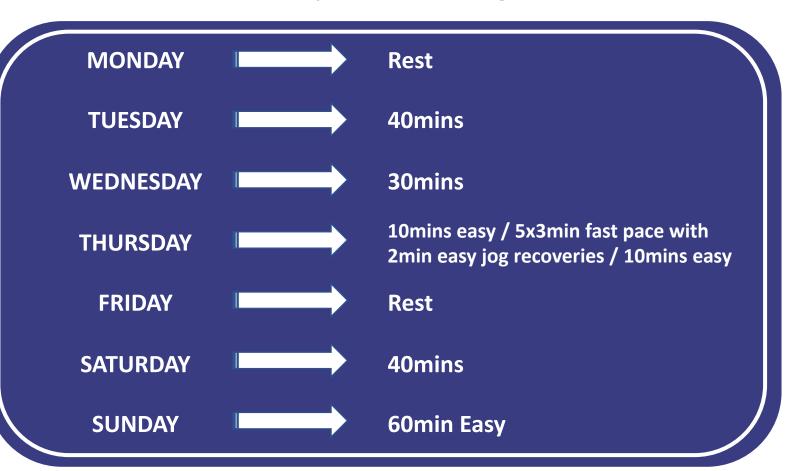

By Catherina McKiernan & Mick Clohisey





**MONDAY** Rest **30mins Easy TUESDAY WEDNESDAY** Rest 10mins easy / 5x2min fast pace with **THURSDAY** 2min easy jog recoveries / 10min easy **FRIDAY** Rest **SATURDAY 25-30mins** 45mins **SUNDAY** 











**MONDAY** Rest **TUESDAY** 35mins **WEDNESDAY** 30mins 10mins easy / 2x8min tempo pace with **THURSDAY** 2min easy jog recoveries / 10mins easy **FRIDAY** Rest **SATURDAY** 35mins **50mins Easy SUNDAY** 











**MONDAY** Rest **TUESDAY** 45mins **WEDNESDAY** 30mins 10mins easy / 10min tempo with 2min easy jog **THURSDAY** recoveries / 3x3min fast with 2min easy jog recoveries / 10mins easy **FRIDAY** Rest **SATURDAY** 45mins **75mins Easy SUNDAY** 



































## **Irish Life Frank Duffy 10 Mile Training Plan – Definitions**