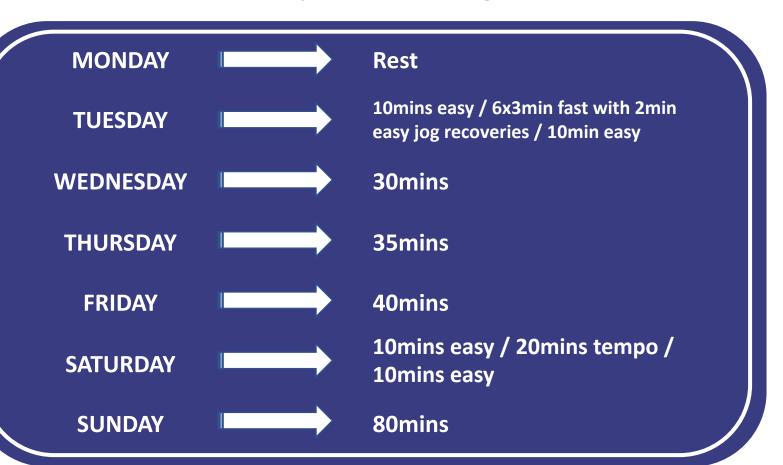

By Catherina McKiernan & Mick Clohisey





**MONDAY** Rest **30mins Easy TUESDAY WEDNESDAY** Rest 10mins easy / 5x2min fast pace with **THURSDAY** 2min easy jog recoveries / 10min easy **FRIDAY** Rest **SATURDAY 25-30mins** 45mins **SUNDAY** 











**MONDAY** Rest **TUESDAY** 35mins **WEDNESDAY** 30mins 10mins easy / 2x8min tempo pace with **THURSDAY** 2min easy jog recoveries / 10mins easy **FRIDAY** Rest **SATURDAY** 35mins **50mins Easy SUNDAY** 











**MONDAY** Rest **TUESDAY** 45mins **WEDNESDAY** 30mins 10mins easy / 10min tempo with 2min easy jog **THURSDAY** recoveries / 3x3min fast with 2min easy jog recoveries / 10mins easy **FRIDAY** Rest **SATURDAY** 45mins **75mins Easy SUNDAY** 



































## **Irish Life Frank Duffy 10 Mile Training Plan – Definitions**