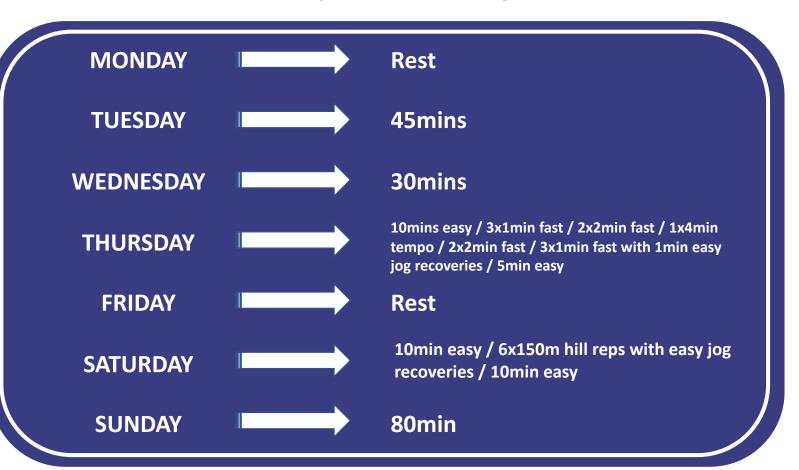

By Catherina McKiernan & Mick Clohisey





**MONDAY** Rest **30mins Easy TUESDAY WEDNESDAY** Rest 10mins easy / 5x2min fast pace with **THURSDAY** 2min easy jog recoveries / 10min easy **FRIDAY** Rest **SATURDAY 25-30mins** 45mins **SUNDAY** 











**MONDAY** Rest **TUESDAY** 35mins **WEDNESDAY** 30mins 10mins easy / 2x8min tempo pace with **THURSDAY** 2min easy jog recoveries / 10mins easy **FRIDAY** Rest **SATURDAY** 35mins **50mins Easy SUNDAY** 











**MONDAY** Rest **TUESDAY** 45mins **WEDNESDAY** 30mins 10mins easy / 10min tempo with 2min easy jog **THURSDAY** recoveries / 3x3min fast with 2min easy jog recoveries / 10mins easy **FRIDAY** Rest **SATURDAY** 45mins **75mins Easy SUNDAY** 



































## **Irish Life Frank Duffy 10 Mile Training Plan – Definitions**