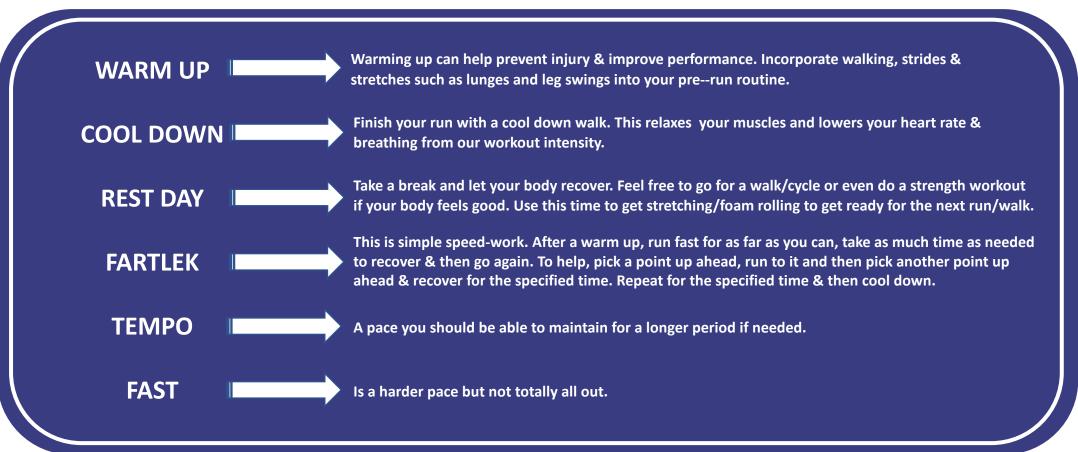

**MONDAY** Rest 25-30mins **TUESDAY WEDNESDAY** Rest 10mins easy / 4x3mins fast with **THURSDAY** 2mins easy jog / 10mins easy 25-30mins **FRIDAY SATURDAY** Rest 25-30mins **SUNDAY** 





**MONDAY** Rest **TUESDAY** 30mins **WEDNESDAY** Rest 10mins easy / 2x8mins tempo with **THURSDAY** 3mins easy jog / 10mins easy 20mins **FRIDAY SATURDAY** Rest 4 Mile Easy **SUNDAY** 











**MONDAY** Rest **TUESDAY** 40mins **WEDNESDAY** Rest 10mins easy/3x1mins fast/2x2mins fast/ **THURSDAY** 1x3mins tempo/2x2mins fast/3x1mins fast with 1min easy jog between/5mins easy **FRIDAY** 20mins **SATURDAY** Rest 5 Mile Easy **SUNDAY** 











## **Irish Life Corkagh Park 5 Mile Training Plan – Definitions**