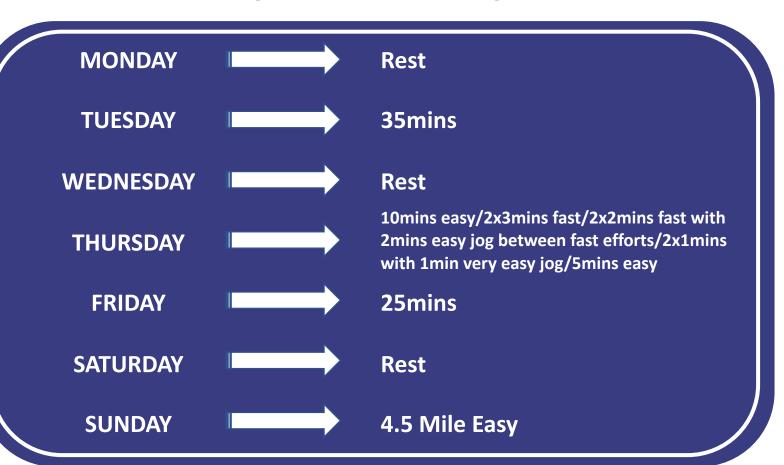

**MONDAY** Rest 25-30mins **TUESDAY WEDNESDAY** Rest 10mins easy / 4x3mins fast with **THURSDAY** 2mins easy jog / 10mins easy 25-30mins **FRIDAY SATURDAY** Rest 25-30mins **SUNDAY** 





**MONDAY** Rest **TUESDAY** 30mins **WEDNESDAY** Rest 10mins easy / 2x8mins tempo with **THURSDAY** 3mins easy jog / 10mins easy 20mins **FRIDAY SATURDAY** Rest 4 Mile Easy **SUNDAY** 











**MONDAY** Rest **TUESDAY** 40mins **WEDNESDAY** Rest 10mins easy/3x1mins fast/2x2mins fast/ **THURSDAY** 1x3mins tempo/2x2mins fast/3x1mins fast with 1min easy jog between/5mins easy **FRIDAY** 20mins **SATURDAY** Rest 5 Mile Easy **SUNDAY** 











## **Irish Life Corkagh Park 5 Mile Training Plan – Definitions**