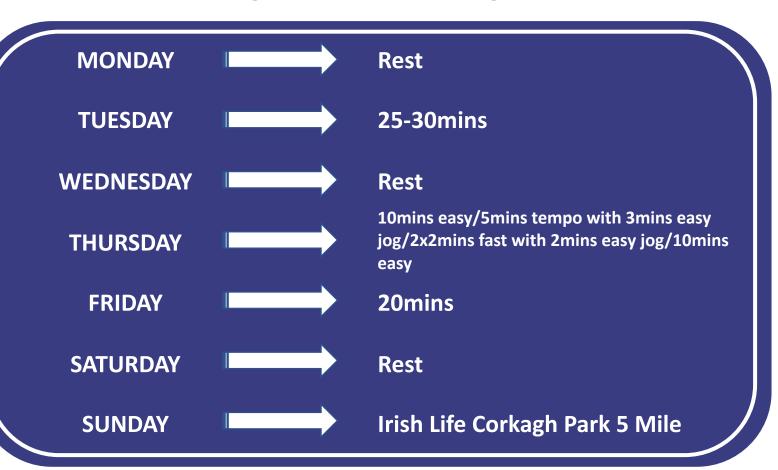

**MONDAY** Rest 25-30mins **TUESDAY WEDNESDAY** Rest 10mins easy / 4x3mins fast with **THURSDAY** 2mins easy jog / 10mins easy 25-30mins **FRIDAY SATURDAY** Rest 25-30mins **SUNDAY** 





**MONDAY** Rest **TUESDAY** 30mins **WEDNESDAY** Rest 10mins easy / 2x8mins tempo with **THURSDAY** 3mins easy jog / 10mins easy 20mins **FRIDAY SATURDAY** Rest 4 Mile Easy **SUNDAY** 











**MONDAY** Rest **TUESDAY** 40mins **WEDNESDAY** Rest 10mins easy/3x1mins fast/2x2mins fast/ **THURSDAY** 1x3mins tempo/2x2mins fast/3x1mins fast with 1min easy jog between/5mins easy **FRIDAY** 20mins **SATURDAY** Rest 5 Mile Easy **SUNDAY** 











## **Irish Life Corkagh Park 5 Mile Training Plan – Definitions**