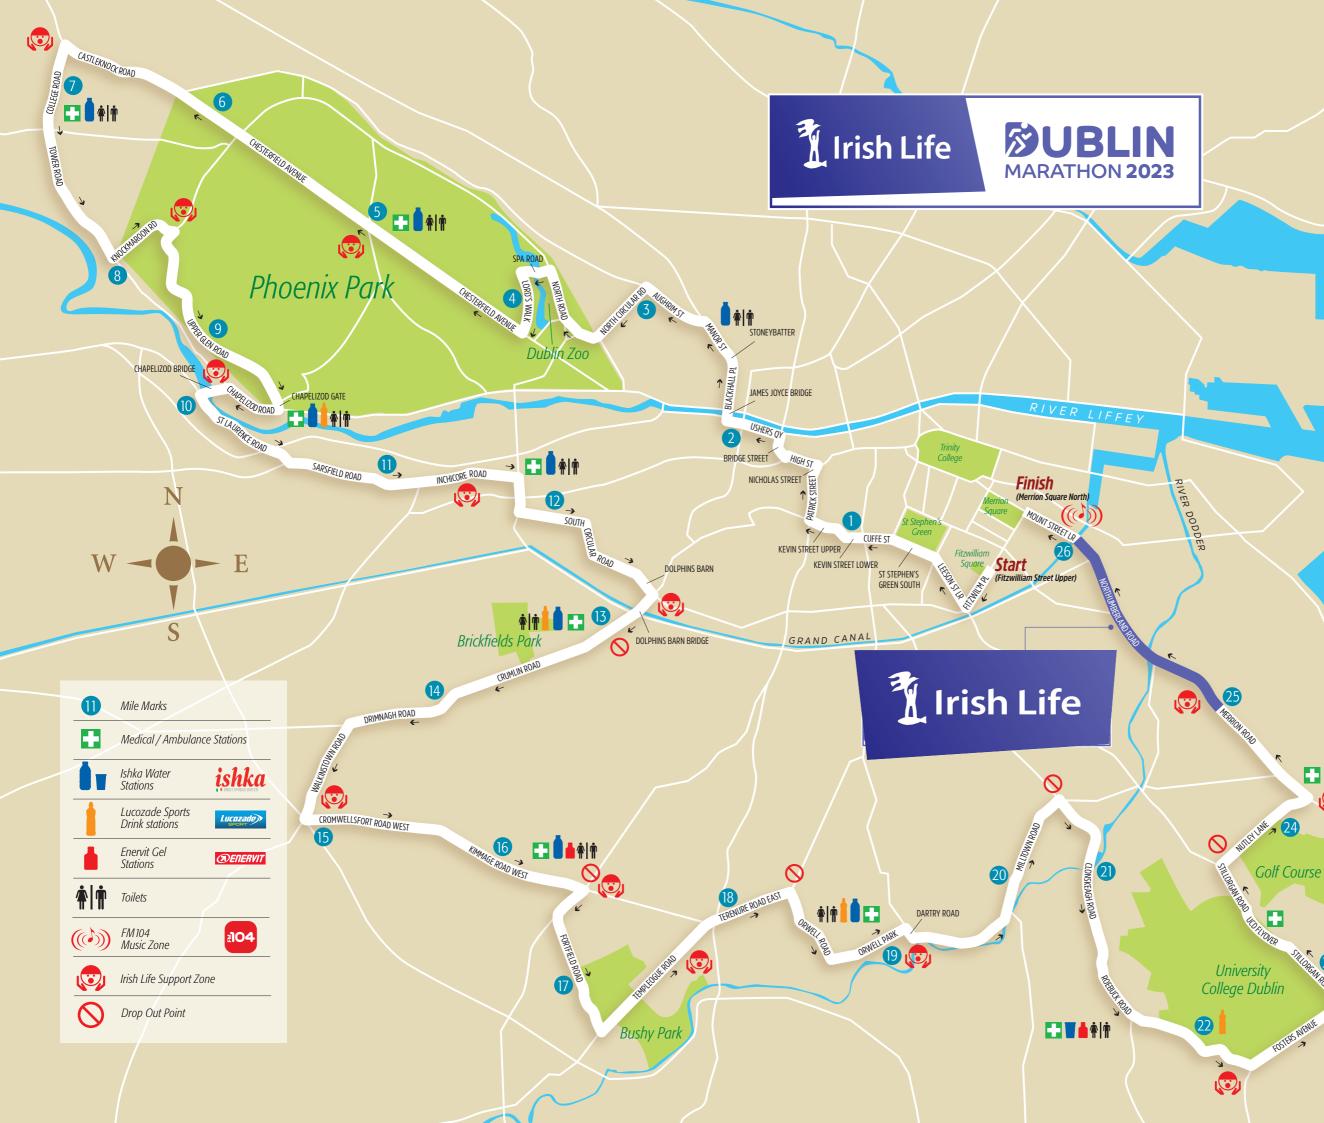

(Start) Fitwilliam Street Upper Fitzwilliam Place Leeson Street Lower St Stephen's Green South Cuffe Street Kevin Street Lower Kevin Street Upper Patrick Street Nicholas Street **High Street** Bridge Street Ushers Quay Blackhall Place Stoneybatter Manor Street Aughrim Street North Circular Road North Road Spa Road Lord's Walk **Chesterfield Avenue** Castleknock Road College Road Tower Road Knockmaroon Road Upper Glen Road Chapelizod Road **Chapelizod Bridge** St Laurence Road Sarsfield Road Inchicore Road South Circular Road **Dolphins Barn** Crumlin Road Drimnagh Road Walkinstown Road Cromwellsfort Road Kimmage Road West Fortfield Road Tempelogue Road **Terenure Road East** Orwell Road Orwell Park Dartry Road Milltown Road **Clonskeagh Road** Roebuck Road Fosters Avenue Stillorgan Road UCD Flyover Stillorgan Road Nutley Lane Merrion Road Northumberland Road Mount Street Lower (Finish) Merrion Square North