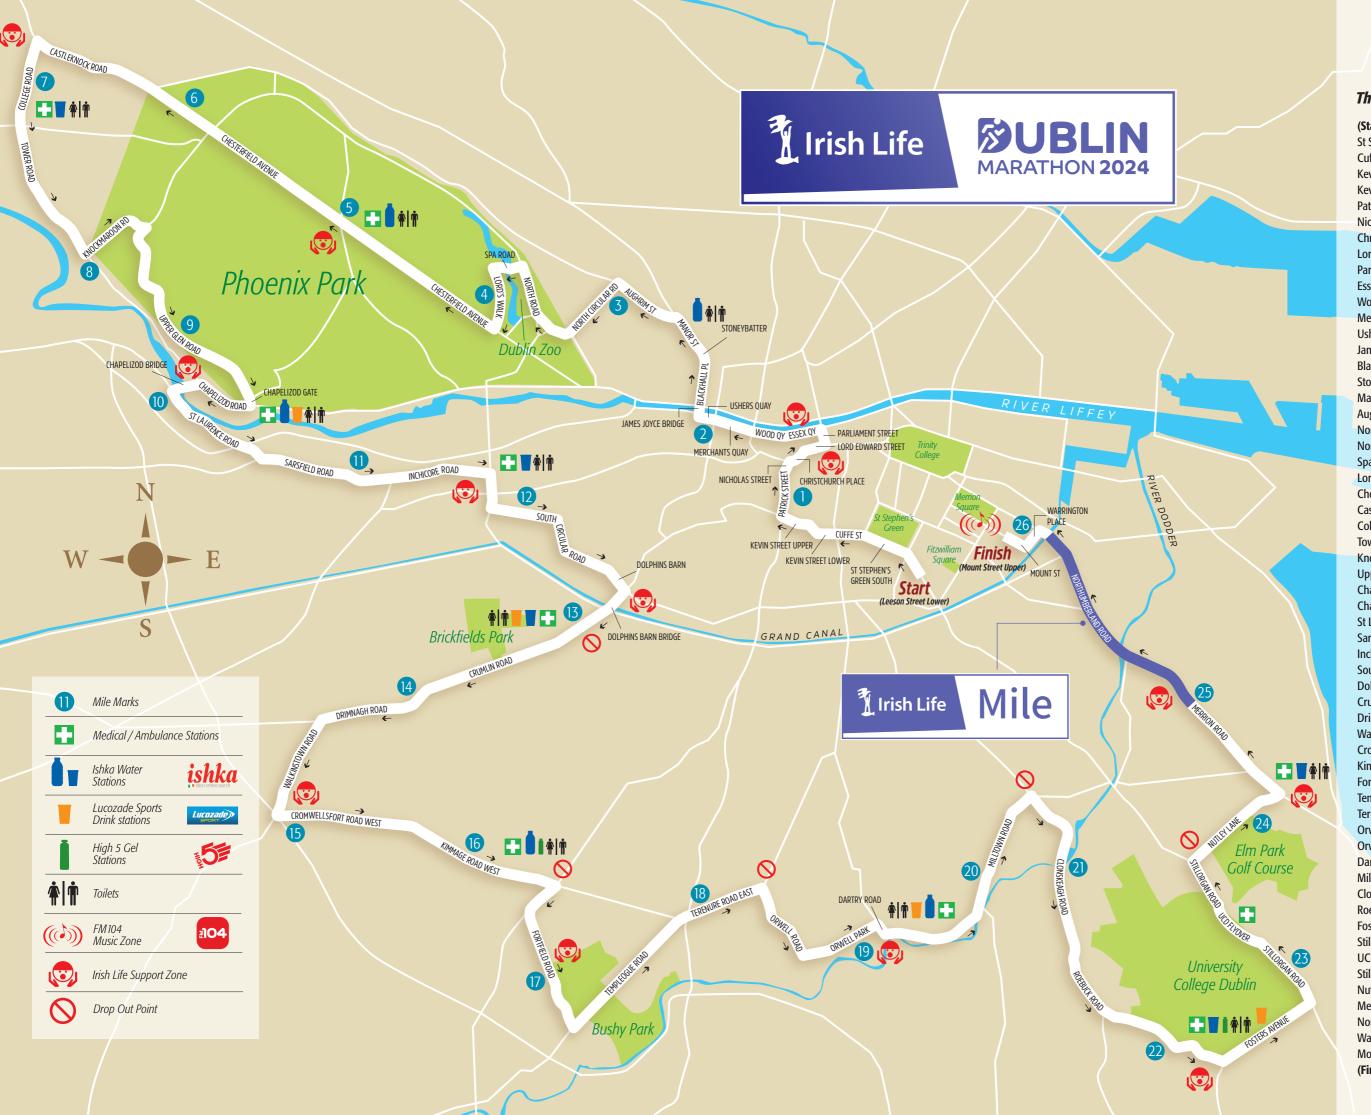

## The Route:

(Start) Leeson Street Lower St Stephen's Green South Cuffe Street **Kevin Street Lower Kevin Street Upper** Patrick Street Nicholas Street **Christchurch Place** Lord Edward Street Parliament Street **Essex Quary Wood Quay** Merchants Quay **Ushers Quay** James Joyce Bridge Blackhall Place Stoneybatter Manor Street **Aughrim Street** North Circular Road North Road Spa Road Lord's Walk Chesterfield Avenue Castleknock Road College Road **Tower Road Knockmaroon Road** Upper Glen Road Chapelizod Road Chapelizod Bridge St Laurence Road Sarsfield Road Inchicore Road South Circular Road **Dolphins Barn** Crumlin Road Drimnagh Road Walkinstown Road Cromwellsfort Road Kimmage Road West Fortfield Road Tempelogue Road Terenure Road East **Orwell Road** Orwell Park **Dartry Road** Milltown Road Clonskeagh Road Roebuck Road Fosters Avenue Stillorgan Road **UCD** Flyover Stillorgan Road Nutley Lane Merrion Road Northumberland Road **Warrington Place** Mount Street (Finish) Mount Street Upper